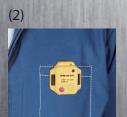

## **METHOD OF USE**

- Inspection before use
- (1) Check the appearance and structure for any abnormality.
- (2) Press Self-Test switch (about 3 seconds) to confirm all functions are working normally.
- (3) To be careful and to avoid misjudgment, test the unit by contacting AC 110V insulated wire with its front side to see if it sounds and flashes.
- Wearing
  - (1) Wear the unit in front of the safety helmet.
  - (2) Wear the unit at the pocket in front of your shirt (chest).
  - (3) Wear the unit to the outer side of fore arm with the sensing side faces outwardly.
  - \* The effect is best when the sensing side is facing high voltage in right angle (90°). When it is worn at the inner side of arm or is covered by cloth, the sensitivity is poorer.

(At the pocket of the shirt)

Skidproof cushion (In front of the safety helmet)

STANDARD ELECTRIC WORKS CO., LTD. www.sew.com.tw

5F., NO.105, JHONGCHENG RD., TUCHENG DIST., NEW TAIPEI CITY 23674, TAIWAN (R.O.C.) TEL: 886-2-22681528 FAX: 886-2-22681529 e-mail: sales@sew.com.tw