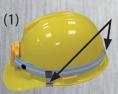

## **METHOD OF USE**

- Inspection before use
- (1) Check the appearance and structure for any abnormality.
- (2) Press Self-Test switch (about 3 seconds) to confirm all functions are working normally.
- (3) To be careful and to avoid misjudgment, test the unit by contacting AC 110V insulated wire with its front side to see if it sounds and flashes.
- Wearing
  - (1) Wear the unit in front of the safety helmet.
  - (2) Wear the unit at the pocket in front of your shirt (chest).
  - (3) Wear the unit to the outer side of fore arm with the sensing side faces outwardly.
  - \* The effect is best when the sensing side is facing high voltage in right angle (90°). When it is worn at the inner side of arm or is covered by cloth, the sensitivity is poorer.

3 hooks hold the elastic cord around the safety helmet.

(At the pocket of the shirt)

Skidproof cushion (In front of the safety helmet)

STANDARD ELECTRIC WORKS CO., LTD. www.sew.com.tw

5F., NO.105, JHONGCHENG RD., TUCHENG DIST., NEW TAIPEI CITY 23674, TAIWAN (R.O.C.) TEL: 886-2-22681528 FAX: 886-2-22681529 e-mail: sales@sew.com.tw