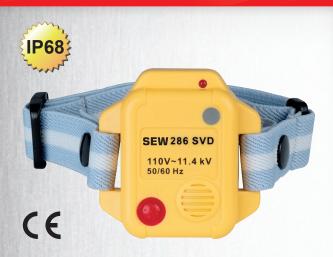

## PERSONAL SAFETY H.V. DETECTOR

- Compact, easy to wear and convenient in use.
- Usable both indoor and outdoor.
- Water-proof design. (IP68)
- Equipped with self-testing functions.
- Able to sense all kinds of AC High Voltage System.
- Low power consumption.
- · CE Certified.

## **SPECIFICATIONS**

- Distance of starting warning: 80 cm for 11.4KV (phase to ground)
- Applicable frequency: 50 / 60 Hz
- Volume: 70dB or higher at 1 meter distance
- Operating Temp & Humidity: 0°C 40°C / 80% RH.
- Outside dimensions: 59(L) x 56(W) x18(D) mm
- Weight: Approx. 35g (battery included)
- Battery type: CR2032
- Battery life: 50 hours for continuous use.
- Accessories: Instruction manual Elastic cord, Hook, Battery Skidproof cushion, Bracket

Model 286 SVD