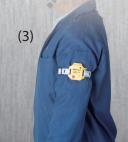

## **METHOD OF USE**

- Inspection before use
- (1) Check the appearance and structure for any abnormality.
- (2) Press Self-Test switch (about 3 seconds) to confirm all functions are working normally.
- (3) To be careful and to avoid misjudgment, test the unit by contacting AC 110V insulated wire with its front side to see if it sounds and flashes.
- Wearing
  - (1) Wear the unit in front of the safety helmet.
  - (2) Wear the unit at the pocket in front of your shirt (chest).
  - (3) Wear the unit to the outer side of fore arm with the sensing side faces outwardly.
  - \* The effect is best when the sensing side is facing high voltage in right angle (90°). When it is worn at the inner side of arm or is covered by cloth, the sensitivity is poorer.

(At the pocket of the shirt)

Skidproof cushion (In front of the safety helmet)

STANDARD ELECTRIC WORKS CO., LTD. www.sew.com.tw

5F., NO.105, JHONGCHENG RD., TUCHENG DIST., NEW TAIPEI CITY 23674, TAIWAN (R.O.C.) TEL: 886-2-22681528 FAX: 886-2-22681529 e-mail: sales@sew.com.tw