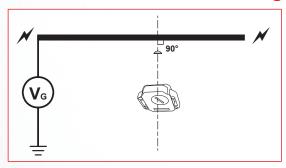

## **※ 286 SVD The ideal detection angle**

## **METHOD OF USE**

- Inspection before use
- (1) Check the appearance and structure for any abnormality.
- (2) Press Self-Test switch (about 3 seconds) to confirm all functions are working normally.
- (3) To be careful and to avoid misjudgment, test the unit by contacting AC 110V insulated wire with its front side to see if it sounds and flashes.
- Wearing
  - (1) Wear the unit in front of the safety helmet.
  - (2) Wear the unit at the pocket in front of your shirt (chest).
  - (3) Wear the unit to the outer side of fore arm with the sensing side faces outwardly.
  - \* The effect is best when the sensing side is facing high voltage in right angle (90°). When it is worn at the inner side of arm or is covered by cloth, the sensitivity is poorer.