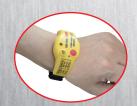

Wear the unit on the outer side of the wrist with the sensing side facing outward, as shown in the following figure.

\* The effect is best when the sensing side is facing high voltage at right angles (90 degrees).