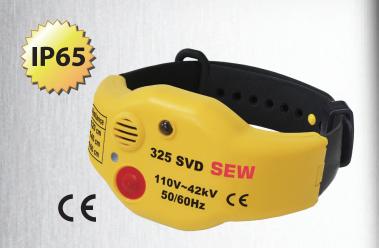

325 SVD is a sensor for sensing AC High Voltage. It provides electric engineering personnel, power engineering personnel, firefighting personnel and instrument equipment workers with prominent warning when approaching high voltage source.

## SEW PERSONAL SAFETY VOLTAGE DETECTOR

- Compact, easy to wear and convenient in use
- Designed for indoor and outdoor use
- Water-proof design. (IP65)
- Equipped with self-testing functions
- Able to sense all kinds of AC High Voltage System
- Low power consumption
- CE Certified
- 325 SVD has a wide angle for voltage detection (about 120°)