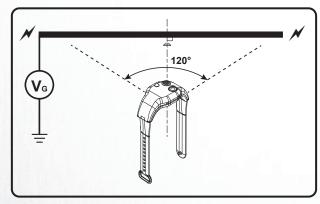

Wear the unit on the outer side of the wrist with the sensing side facing outward, as shown in the following figure.

\* The effect is best when the sensing side is facing high voltage at right angles (90 degrees).

| Voltage                        | Detection Angle | Detection Distance |
|--------------------------------|-----------------|--------------------|
| 11kV<br>(11kV phase to ground) | 120°            | 120 cm ± 20%       |
| 22kV                           | 120°            | 140 cm ± 20%       |
| (22kV phase to ground)         | 120             | 170 CH1 ± 20%      |
| 33kV<br>(33kV phase to ground) | 120°            | 160 cm ± 20%       |

## SEW PERSONAL SAFETY VOLTAGE DETECTOR

- Compact, easy to wear and convenient in use
- Designed for indoor and outdoor use
- Water-proof design. (IP65)
- Equipped with self-testing functions
- Able to sense all kinds of AC High Voltage System
- Low power consumption
- CE Certified
- 325 SVD has a wide angle for voltage detection (about 120°)