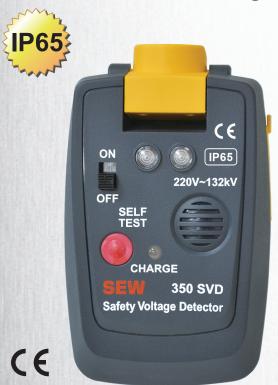

### **FEATURES**

- Protection class: IP65
- Bright LED visual indication
- Audible indication
- Non-contact voltage detection: 220Vac ~ 132kVac
- Wide angle voltage detection
- Frequency range: 40 ~ 70Hz
- Easy-to-prove method
- Self-test function
- Power source: 9V rechargeable battery
- Non-contact detection by proximity
- Flashlight function
- Operating temperature: 0°C~50°C
- Humidity: 80% RH Max
- Lightweight, robust and compact
- Comply with EN IEC 61326-1

#### **INSTRUMENT LAYOUT**

- (1) ON/OFF switch
- (2) SELF TEST button
- (3) Flashlight
- (4) Rotatable part for flashlight3 different angles can be set by rotating this part.
- (5) Visual alert LEDs
- (6) Buzzer High noise level buzzer triggered on voltage detection.
- (7) CHARGE LED
  - When this LED glows "red", which means the detector is under charging
  - When this LED glows "green", which means the charging process is complete. The 9V rechargeable battery is fully charged.
- (8) Bracket
- (9) Battery—charge socket For AC adapter connection.
- (10) Flashlight switchSwitch to the upper position to turn on the flashlight.Switch to the lower position to turn off the flashlight.
- (11) Protection cover
  For flashlight switch and battery-charge socket.
- (12) Elastic cord
  For attached into the bracket

#### **SPECIFICATIONS**

| AC Voltage detection               | 220Vac ~ 132kVac                                                           |
|------------------------------------|----------------------------------------------------------------------------|
| Frequency range                    | 40 ~ 70Hz                                                                  |
| Operating temperature and humidity | 0°C ~ 50°C / 80% R.H. Max.                                                 |
| Dimensions                         | $110(L) \times 68(W) \times 35(D)$ mm                                      |
| Weight (battery included)          | Approx. 137g                                                               |
| Power source                       | 9V Rechargeable battery                                                    |
| Safety standard                    | EN IEC 61326-1                                                             |
| Accessories                        | Instruction manual AC adapter Elastic cord Bracket Carry case Tape (2 pcs) |