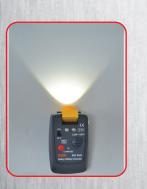

#### **INSTRUMENT LAYOUT**

- (1) ON/OFF switch
- (2) SELF TEST button
- (3) Flashlight
- (4) Rotatable part for flashlight3 different angles can be set by rotating this part.
- (5) Visual alert LEDs
- (6) Buzzer High noise level buzzer triggered on voltage detection.
- (7) CHARGE LED
  - When this LED glows "red", which means the detector is under charging
  - When this LED glows "green", which means the charging process is complete. The 9V rechargeable battery is fully charged.
- (8) Bracket
- (9) Battery—charge socket For AC adapter connection.
- (10) Flashlight switchSwitch to the upper position to turn on the flashlight.Switch to the lower position to turn off the flashlight.
- (11) Protection cover
  For flashlight switch and battery-charge socket.
- (12) Elastic cord
  For attached into the bracket