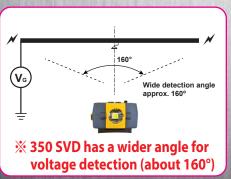

### **FEATURES**

- Protection class: IP65
- Bright LED visual indication
- Audible indication
- Non-contact voltage detection: 220Vac ~ 132kVac
- Wide angle voltage detection
- Frequency range: 40 ~ 70Hz
- Easy-to-prove method
- Self-test function
- Power source: 9V rechargeable battery
- Non-contact detection by proximity
- Flashlight function
- Operating temperature: 0°C~50°C
- Humidity: 80% RH Max
- Lightweight, robust and compact
- Comply with EN IEC 61326-1