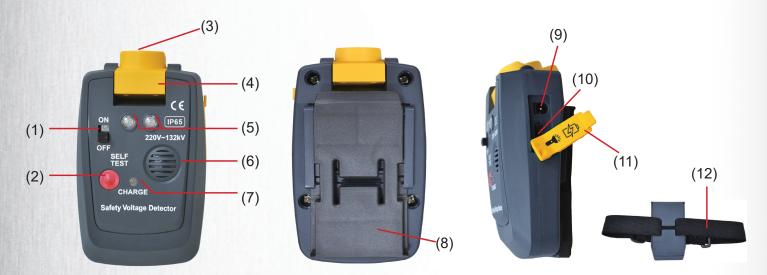

#### **INSTRUMENT LAYOUT**

- (1) ON/OFF switch
- (2) SELF TEST button
- (3) Flashlight
- (4) Rotatable part for flashlight3 different angles can be set by rotating this part.
- (5) Visual alert LEDs
- (6) Buzzer High noise level buzzer triggered on voltage detection.
- (7) CHARGE LED
  - When this LED glows "red", which means the detector is under charging
  - When this LED glows "green", which means the charging process is complete. The 9V rechargeable battery is fully charged.
- (8) Bracket
- (9) Battery—charge socket For AC adapter connection.
- (10) Flashlight switchSwitch to the upper position to turn on the flashlight.Switch to the lower position to turn off the flashlight.
- (11) Protection cover
  For flashlight switch and battery-charge socket.
- (12) Elastic cord
  For attached into the bracket