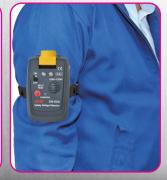

# SAFETY VOLTAGE DETECTOR (Rechargeable Battery Type)

www.sew.com.tw

Attached the detector on your arm with the elastic cord for voltage detection.