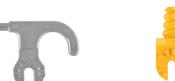

**HOK-HS166 Disconnect hook** (Optional)

ADP-HS120 Fuse extractor head

The Hot Sticks can be attached to the Proximity Detectors 275 HP and 277 HP.

Highly insulated gloves are essential when detecting high voltages with the HS-800 and non-contact high voltage detectors.