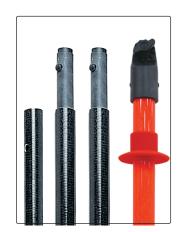

## **Hot Stick**

- Used for the extraction of fuses, isolators & fuse switch disconnections
- Can be attached to the 275 HP Proximity Detectors and contact Capacitive Detectors 21× HVD
- Universal "sunrise" head attachment to fit special tool fittings
- Head Section rated at 100kV per 300mm(5 min)
- Comes complete with sunrise fitting and fuse extractor
- Set includes three 1.8m sticks and one 1.2m head section
- The 1.2m head section is complete with universal sunrise fitting
- Carry bag included
- Meets IEC 60855