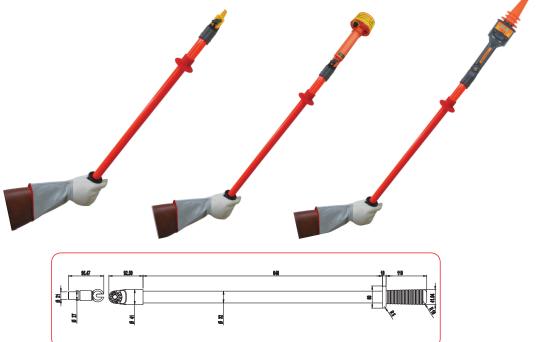

## **Hot Stick**

- Used for the extraction of fuses, isolators & fuse switch disconnections
- Can be attached to the 275 HP Proximity Detectors and contact Capacitive Detectors 21× HVD
- Universal "sunrise" head attachment to fit special tool fittings
- Head Section rated at 100kV per 300mm(5 min)
- Comes complete with sunrise fitting and fuse extractor
- Set includes three 1.8m sticks and one 1.2m head section
- The 1.2m head section is complete with universal sunrise fitting
- Carry bag included
- Meets IEC 60855

**HOK-HS166 Disconnect hook** (Optional)

ADP-HS120 Fuse extractor head

The Hot Sticks can be attached to the Proximity Detectors 275 HP and 277 HP.

Highly insulated gloves are essential when detecting high voltages with the HS-800 and non-contact high voltage detectors.