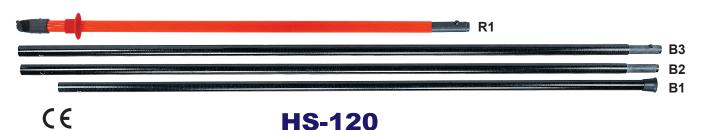

## **Hot Stick**

- Used for the extraction of fuses, isolators & fuse switch disconnections
- Can be attached to the 275 HP Proximity Detectors and contact Capacitive Detectors 21× HVD
- Universal "sunrise" head attachment to fit special tool fittings
- Head Section rated at 100kV per 300mm(5 min)
- Comes complete with sunrise fitting and fuse extractor
- Set includes three 1.8m sticks and one 1.2m head section
- The 1.2m head section is complete with universal sunrise fitting
- Carry bag included
- Meets IEC 60855