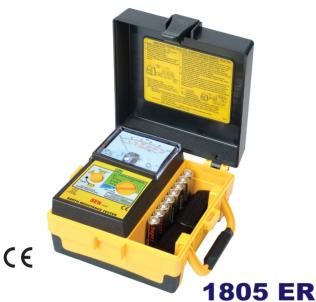

### **FEATURES**

- High quality Taut Band movement.
- Capable of measuring earth resistance and earth voltage.
- 2mA measuring current permits the testing of earth resistance without tripping earth leakage current breakers in the circuit under test.
- The test leads are supplied as standard accessories for simplified two-wire measuring system.
- Battery operated.
- Battery check function.
- Calibration performed with supplied test leads.

### **SPECIFICATIONS**

| Measuring ranges             | Earth resistance<br>0-10Ω / 0-100Ω / 0-1000Ω<br>Earth voltage 0-30 Vac (40-500Hz)                                                                           |
|------------------------------|-------------------------------------------------------------------------------------------------------------------------------------------------------------|
| Accuracy                     | Earth resistance $\pm 3\%$ of full scale<br>Earth voltage $\pm 2.5\%$ of full scale                                                                         |
| Measuring system             | Earth resistance by constant current inverter 820Hz, 2mA approx.                                                                                            |
| Open circuit<br>indication   | LED will be unlit                                                                                                                                           |
| Dimensions                   | 170(L) × 165(W) × 92(D)mm                                                                                                                                   |
| Weight<br>(battery included) | Approx. 1000g                                                                                                                                               |
| Power source                 | 1.5V (AA) × 8                                                                                                                                               |
| Safety standard              | EN 61010-1 CAT III 300V<br>EN 61326-1                                                                                                                       |
| Accessories                  | Instruction manual<br>Test leads (red-15m,<br>yellow-10m, green-5m)<br>Auxiliary earth spikes<br>Simplified measurement probe<br>Shoulder belt<br>Batteries |