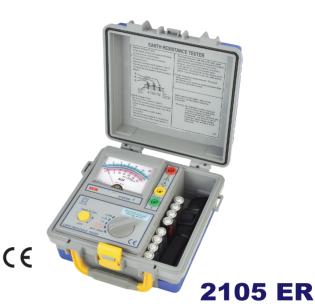

## **FEATURES**

- Capable of measuring earth resistance and earth voltage.
- 2mA measuring current permits the testing of earth resistance without tripping earth leakage current breakers in the circuit under test.
- In addition to facilitating for precision measurement, test leads for simplified two-wire measuring system also are supplied as standard accessories.
- Battery operated.
- Battery life indicator.
- Calibration performed with supplied test leads.

### **SPECIFICATIONS**

| Measuring ranges             | Earth resistance<br>0-12Ω / 0-120Ω / 0-1200Ω<br>Earth voltage 0-30 Vac (40-<br>500Hz)                                                                       |
|------------------------------|-------------------------------------------------------------------------------------------------------------------------------------------------------------|
| Accuracy                     | Earth resistance $\pm 3\%$ of full scale<br>Earth voltage $\pm 2.5\%$ of full scale                                                                         |
| Measuring system             | Earth resistance by constant<br>current inverter 820 Hz, 2mA<br>approx.                                                                                     |
| Open circuit<br>indication   | LED will be unlit                                                                                                                                           |
| Dimensions                   | 210(L) × 210(W) × 100(D)mm                                                                                                                                  |
| Weight<br>(battery included) | Approx. 1370g                                                                                                                                               |
| Power source                 | 1.5V (AA) × 8                                                                                                                                               |
| Safety standard              | EN 61010-1 CAT III 30V<br>EN 61326-1                                                                                                                        |
| Accessories                  | Instruction manual<br>Test leads (red-15m, yellow-10m,<br>green-5m)<br>Auxiliary earth spikes<br>Simplified measurement probe<br>Shoulder belt<br>Batteries |