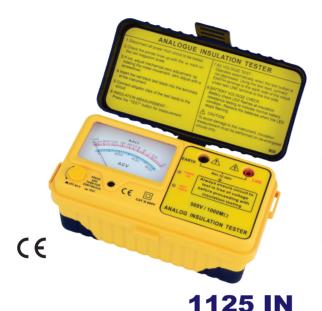

#### **MEASURE WITH PRECISION**

www.sew.com.tw

5F., NO.105, Jhongcheng Rd., Tucheng Dist., New Taipei City 23674, Taiwan (R.O.C.) TEL: 886-2-22681529 FAX: 886-2-22681529 e-mail: sales@sew.com.tw

**Up to 500V Insulation Tester** 

• AC voltage measurement can be made without de-

SEW

AL-28-5

• Battery check function.

• Compact and lightweight.

pressing the test button.

### **FEATURES**

- High quality Taut Band movement.
- Measures insulation(M $\Omega$ ) and AC voltage.
- LED indiction for testing insulation.
- Highly efficiency and accurate DC-DC converter.