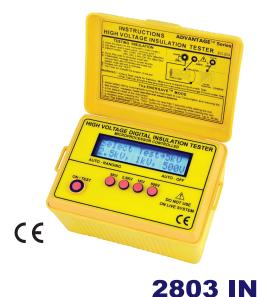

## **Digital (Up to 5kV) Insulation Tester**

## **FEATURES**

- Microprocessor-controlled.
- Four insulation test voltages.
- Insulation resistance; auto ranging on all ranges.
- Bargraph indicates test voltage; rise and decay can be observed during tests.
- Visual and audible warning if external voltage is present.
- EnerSave™ feature to extend battery life.

- 2 Lines × 16 characters large LCD.
- Low battery consumption.
- Low battery indicator.
- Overload protection.
- Auto-off.
- Show test time duration (up to 99.9s) for easy comparison.
- EEPROM calibration.
- Built-in Carry case and test leads in separate pouch.

## **SPECIFICATIONS**

| Test voltage (DC V)               | 0.5kV / 1kV / 2.5kV / 5kV                                      |
|-----------------------------------|----------------------------------------------------------------|
| Measuring ranges<br>(Auto-Ranges) | 0-25GΩ / 0-50GΩ / 0-125GΩ / 0-250GΩ                            |
| Accuracy                          | 0-50GΩ : ±3% rdg<br>50-250GΩ : ±5% rdg                         |
| Dimensions                        | 170(L) × 120(W) × 95(D)mm                                      |
| Weight<br>(battery included)      | Approx. 930g                                                   |
| Power source                      | 1.5V(AA) × 8 Alkaline batteries                                |
| Safety standard                   | EN 61010-1<br>EN 61326-1                                       |
| Accessories                       | Instruction manual<br>Test leads<br>Shoulder belt<br>Batteries |