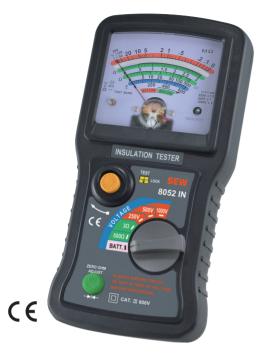

## **Analogue Insulation Tester**

## **FEATURES**

- High quality Taut Band movement.
- Three insulation test voltages(DC): 250V, 500V, 1000V.
- Two continuity test on "low ohms" :  $3\Omega \& 500\Omega$ .
- AC voltmeter with linear scale up to 600 Vac.
- 200mA short circuit current for continuity.
- 1mA test current on insulation test at nominal voltage.
- Automatic discharge of capacitive and inductive circuit with charge stored in the circuit under test.
- Live warning and display of external voltage presence.
- Fuse, air gap, crowbar and overload protected.
- On line battery monitoring shows if battery is ok.
- Manual zero ohm adjustment.
- Low battery consumption.
- Mirror scale.
- Push and turn locking switch for continuous and hand free testing.
- Supplied with high quality test leads.
- BS 16th edition.

## 8052 IN